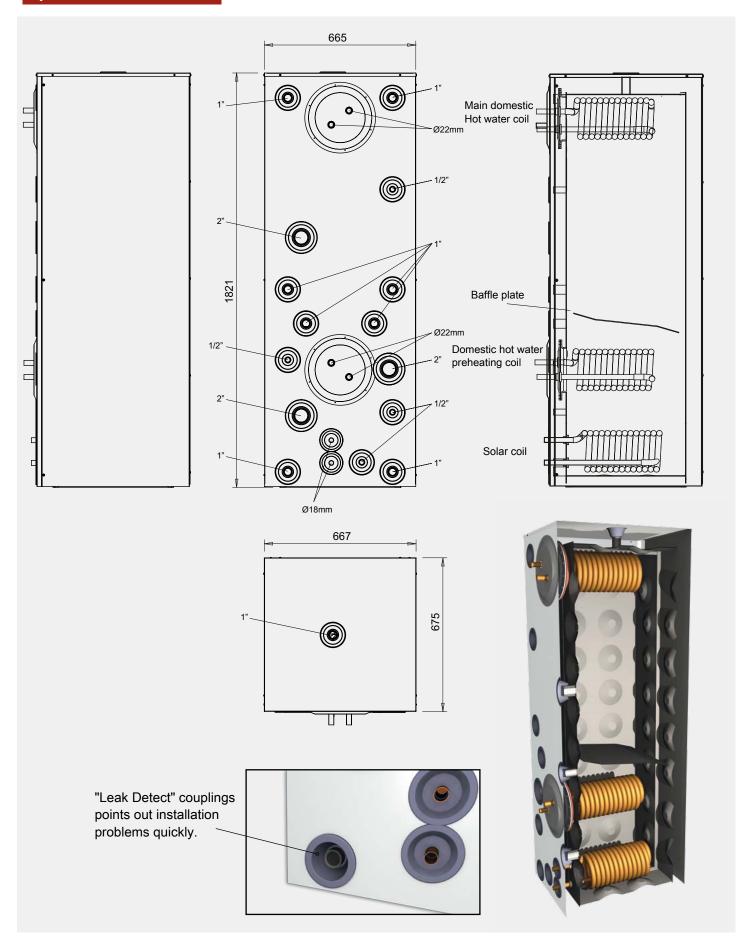

### **Ultrastore 500**

Can be used with all heating systems and is optimised for renewable energy sources including Heat Pumps, Solar thermal, Solar PV and smaller Biomass stoves and boilers.

- **Internal Baffle Plate** for improved thermal layering. The baffle plate will keep the hot flow from the boiler / heat pump separate from the cold return lines for maximum DHW availability.
- 3 Indirect coils as standard 2 Domestic Hot Water coils + 1 Solar coil.
- **Size Optimised Design** Ultrastore 500 has been designed to fit through standard UK doors and the low overall height makes positioning easy.
- **Ultra low heat loss** Unique Heat Moulded high-density closed cell polyurethane insulation for best in class thermal efficency.
- Multiple connections for complete connectivity. Connect several heat sources and heating circuits through new "Leak detect" couplings.