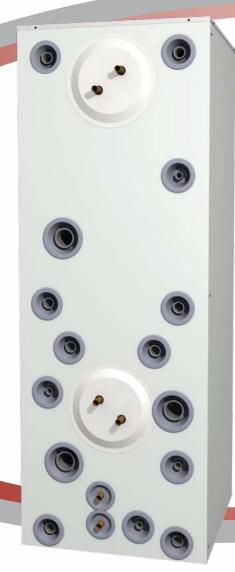

### **Ultrastore 500**

Can be used with all heating systems and is optimised for renewable energy sources including Heat Pumps, Solar thermal, Solar PV and smaller Biomass stoves and boilers.

- **Internal Baffle Plate** for improved thermal layering. The baffle plate will keep the hot flow from the boiler / heat pump separate from the cold return lines for maximum DHW availability.
- 3 Indirect coils as standard 2 Domestic Hot Water coils + 1 Solar coil.
- **Size Optimised Design** Ultrastore 500 has been designed to fit through standard UK doors and the low overall height makes positioning easy.
- **Ultra low heat loss** Unique Heat Moulded high-density closed cell polyurethane insulation for best in class thermal efficency.
- Multiple connections for complete connectivity. Connect several heat sources and heating circuits through new "Leak detect" couplings.