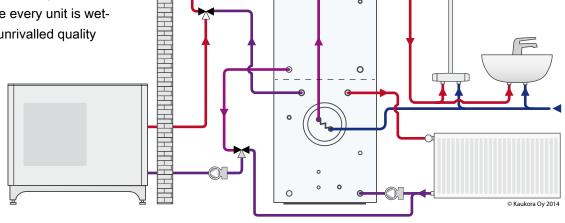

### **Ultrastore 500**

Can be used with all heating systems and is optimised for renewable energy sources including Heat Pumps, Solar thermal, Solar PV and smaller Biomass stoves and boilers.

- **Internal Baffle Plate** for improved thermal layering. The baffle plate will keep the hot flow from the boiler / heat pump separate from the cold return lines for maximum DHW availability.
- 3 Indirect coils as standard 2 Domestic Hot Water coils + 1 Solar coil.
- **Size Optimised Design** Ultrastore 500 has been designed to fit through standard UK doors and the low overall height makes positioning easy.
- **Ultra low heat loss** Unique Heat Moulded high-density closed cell polyurethane insulation for best in class thermal efficency.
- Multiple connections for complete connectivity. Connect several heat sources and heating circuits through new "Leak detect" couplings.

## **JASPI ULTRASTORE 500**

The design principle behind the new Ultra range is uncompromising thermal efficiency.

Automated production where every unit is wetand pressure tested brings unrivalled quality with low price point.